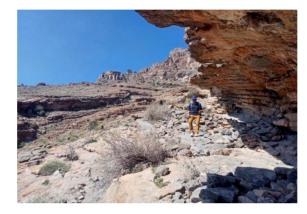

## ✓ Hike to a remote palm garden in a canyon (6 hours)

₽ Jebel Akhdar

We start from a village located at an height of 2000 m and we walk the same way as the villagers who go work in the gardens, some 700 meters down. After 2 hours walk we finally discover the gardens where grow palm, lime, banana tree, garlic, and sweet potatoes. The place is really beautiful. We come back another way to another village located on the plateau.