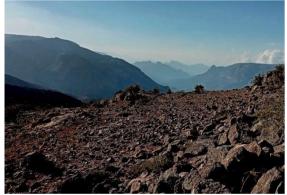

### ✓ Hike up to Jebel Akhdar (7 hours)

₽ Jebel Akhdar

A nice hike, not too much difficult, except in one steep place, offering us great views over the north flank of the Western Hajar. We start at a village located at 1400m above sea level, where apricots and peaches do particularly well, and reach an upper village located at 2200m, where main grown trees are pomogranates and wallnuts.

- Level 3\*

- Walking time : 5 to 6 hours- Height difference : +800m/-450m