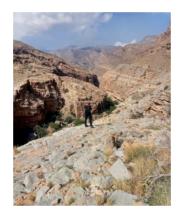

# ✓ Hike up to Jebel Akhdar (8 hours)

₽ Jebel Akhdar

A long but very beautiful hike which takes us from the Samail Gap to the high plateau of Jebel Akhdar. We first follow the wadi bed sometimes on the falaj, sometimes bouldering. We then have a long quite steep ascent on a good path with great views until we reach a high village. Scenery is great with impressive vertical cliffs.

### ✓ Hike up to Jebel Akhdar (7 hours)

₽ Jebel Akhdar

A nice hike, not too much difficult, except in one steep place, offering us great views over the north flank of the Western Hajar. We start at a village located at 1400m above sea level, where apricots and peaches do particularly well, and reach an upper village located at 2200m, where main grown trees are pomogranates and wallnuts.