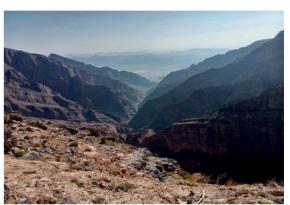

# ✓ Hike up to Jebel Akhdar (8 hours)

₽ Jebel Akhdar

A long but very beautiful hike which takes us from the Samail Gap to the high plateau of Jebel Akhdar. We first follow the wadi bed sometimes on the falaj, sometimes bouldering. We then have a long quite steep ascent on a good path with great views until we reach a high village. Scenery is great with impressive vertical cliffs.

- Level 4\*

- Walking time : 6 to 7 hours - Height differrence : +1300m/-0m