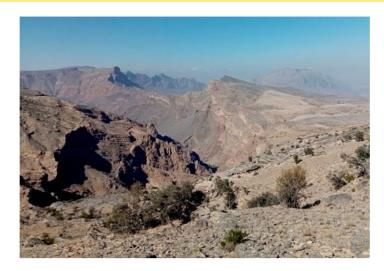

# ✓ Hike up to Jebel Akhdar (8 hours)

₽ Jebel Akhdar

A long but very beautiful hike which takes us from the Samail Gap to the high plateau of Jebel Akhdar. We first follow the wadi bed sometimes on the falaj, sometimes bouldering. We then have a long quite steep ascent on a good path with great views until we reach a high village. Scenery is great with impressive vertical cliffs.

### ✓ Hike up to Jebel Akhdar (7 hours)

₽ Jebel Akhdar

A nice hike, not too much difficult, except in one steep place, offering us great views over the north flank of the Western Hajar. We start at a village located at 1400m above sea level, where apricots and peaches do particularly well, and reach an upper village located at 2200m, where main grown trees are pomogranates and wallnuts.

## ✓ Hike to a remote palm garden in a canyon (6 hours)

₽ Jebel Akhdar

We start from a village located at an height of 2000 m and we walk the same way as the villagers who go work in the gardens, some 700 meters down. After 2 hours walk we finally discover the gardens where grow palm, lime, banana tree, garlic, and sweet potatoes. The place is really beautiful. We come back another way to another village located on the plateau.