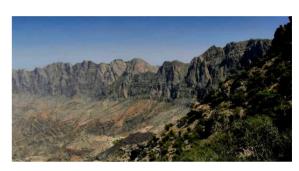

# ✓ Hike up to Jebel Akhdar (8 hours)

₽ Jebel Akhdar

A long but very beautiful hike which takes us from the Samail Gap to the high plateau of Jebel Akhdar. We first follow the wadi bed sometimes on the falaj, sometimes bouldering. We then have a long quite steep ascent on a good path with great views until we reach a high village. Scenery is great with impressive vertical cliffs.

### ✓ Hike up to Jebel Akhdar (7 hours)

₽ Jebel Akhdar

A nice hike, not too much difficult, except in one steep place, offering us great views over the north flank of the Western Hajar. We start at a village located at 1400m above sea level, where apricots and peaches do particularly well, and reach an upper village located at 2200m, where main grown trees are pomogranates and wallnuts.