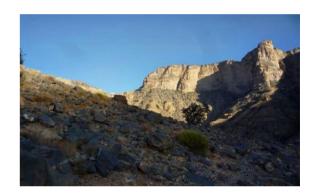

# ✓ Hike up to Jebel Akhdar (8 hours)

₽ Jebel Akhdar

A long but very beautiful hike which takes us from the Samail Gap to the high plateau of Jebel Akhdar. We first follow the wadi bed sometimes on the falaj, sometimes bouldering. We then have a long quite steep ascent on a good path with great views until we reach a high village. Scenery is great with impressive vertical cliffs.

### ✓ Hike up to Jebel Akhdar (7 hours)

₽ Jebel Akhdar

A nice hike, not too much difficult, except in one steep place, offering us great views over the north flank of the Western Hajar. We start at a village located at 1400m above sea level, where apricots and peaches do particularly well, and reach an upper village located at 2200m, where main grown trees are pomogranates and wallnuts.