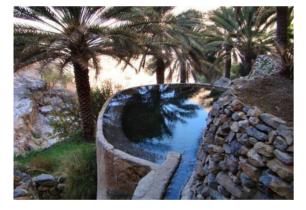

## ✓ Hike to a remote palm garden in a canyon (6 hours)

₽ Jebel Akhdar

We start from a village located at an height of 2000 m and we walk the same way as the villagers who go work in the gardens, some 700 meters down. After 2 hours walk we finally discover the gardens where grow palm, lime, banana tree, garlic, and sweet potatoes. The place is really beautiful. We come back another way to another village located on the plateau.