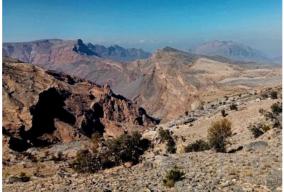

# ✓ Hike up to Jebel Akhdar (8 hours)

₽ Jebel Akhdar

A long but very beautiful hike which takes us from the Samail Gap to the high plateau of Jebel Akhdar. We first follow the wadi bed sometimes on the falaj, sometimes bouldering. We then have a long quite steep ascent on a good path with great views until we reach a high village. Scenery is great with impressive vertical cliffs.

### ✓ Hike up to Jebel Akhdar (7 hours)

₽ Jebel Akhdar

A nice hike, not too much difficult, except in one steep place, offering us great views over the north flank of the Western Hajar. We start at a village located at 1400m above sea level, where apricots and peaches do particularly well, and reach an upper village located at 2200m, where main grown trees are pomogranates and wallnuts.