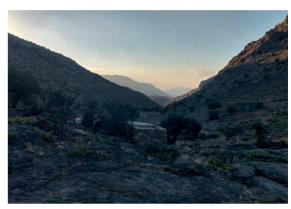

# ✓ Hike up to Jebel Akhdar (8 hours)

₽ Jebel Akhdar

A long but very beautiful hike which takes us from the Samail Gap to the high plateau of Jebel Akhdar. We first follow the wadi bed sometimes on the falaj, sometimes bouldering. We then have a long quite steep ascent on a good path with great views until we reach a high village. Scenery is great with impressive vertical cliffs.

# Camping high in the mountain

We set up our camp not far from a village, at an height of 1900m. Individual camping tent

- Lunch - Dinner

OMAN HIKING EXPRESS 4 / 10

DAY 2

17/11/2025

Breakfast - Lunch - Dinner