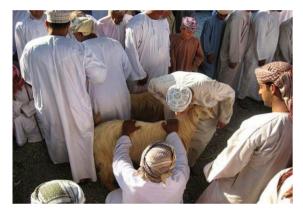

### ✓ Souq of Nizwa (1 hour 30)

Nizwa is a major city of Oman located at the foot of the mointains in the interior. In the past it was the capital of the country and remains the cultural center of the country for mountain people. The Souq was rehabilitated some 15 years ago. Friday is the market day, called 'Souq Al Jumaa', and brings visitors from the nearby mountains as well as bedous from the desert side. The livestock souq is particularly worth a visit. But you find also the fish souq, vegetable souq, meat souq, as well as some people saling moutain honey, dates, incense, and anything you might need.