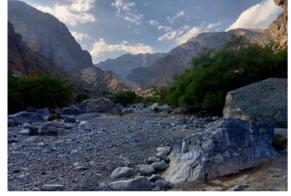

#### ✓ Hike down to Wakan (Wadi Mistal) (6 hours)

₽ Wadi Mistal

We start from a beautiful high village where walnuts and pomogranate are grown. We walk up to a narrow Pass which gives access to the valley on the northern side. From there we hike down with panoramic views over the valley looking like an amphitheater. We finally reach the village, and we cross the green terraces mainly planted with apricots and peaches.

- Level 3\*
- Walking time : 4 to 5 hours
- Height differrence : +250m/-900m