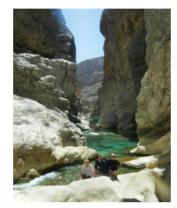

## ✓ Aquatic hiking in wadi Al Hwir (5 hours)

₩ Wadi Bani Khalid

An easy quatic hike in one of the most beautiful wadis of oman. We start from an oasis in the valley. We walk across its luxuriant palm garden to reach he entrance of the garden. We then walk between large boulders to arrive to 2 wonderful pools with waterfalls. In one of these we can jump from 10 meters. We keep on walking in the water and the swim several long pools (until 300 meters). The valley then widens and we discover another oasis.