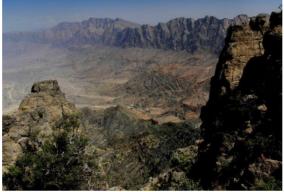

# ✓ Hike up to Jebel Akhdar (8 hours)

₽ Jebel Akhdar

A long but very beautiful hike which takes us from the Samail Gap to the high plateau of Jebel Akhdar. We first follow the wadi bed sometimes on the falaj, sometimes bouldering. We then have a long quite steep ascent on a good path with great views until we reach a high village. Scenery is great with impressive vertical cliffs.

### ✓ Hike up to Jebel Akhdar (7 hours)

₽ Jebel Akhdar

A nice hike, not too much difficult, except in one steep place, offering us great views over the north flank of the Western Hajar. We start at a village located at 1400m above sea level, where apricots and peaches do particularly well, and reach an upper village located at 2200m, where main grown trees are pomogranates and wallnuts.