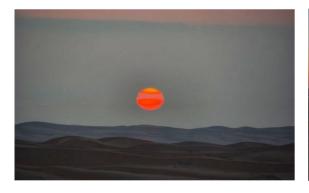

### ✓ Sunset in the dunes (1 hour)

₽ Wahiba Desert

We start a walk across the dunes in late afternoon. The heat isn't too strong anymore and the sunlight is the more beautiful. The setting sun always gives changing colour to the sand and the shades. This a great unforgetable time.