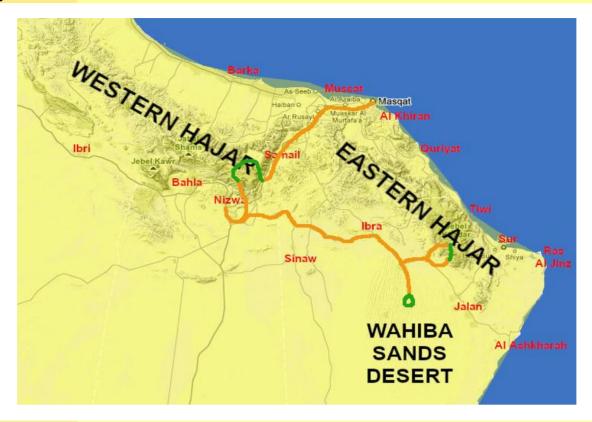

#### Itinerary

Jebel Akhdar - Wadi Mistal - Nizwa - Wahiba Desert - Wadi Bani Khalid

OMAN HIKING EXPRESS 3 / 10

DAY 1

16/11/2025

Transfer to a village in the Samail Gap (1 hour 15 - 120 Km)

- Level 3\*
- Walking time : 4 to 5 hours - Height differrence : +500m/-650m
- Transfer to Nizwa (1 hour 30 90 Km)

Transfer to our campsite in the Wahiba Desert (3 hours - 220 Km)