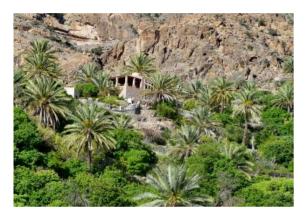

## ✓ Hike to a remote palm garden in a canyon (6 hours)

₽ Jebel Akhdar

We start from a village located at an height of 2000 m and we walk the same way as the villagers who go work in the gardens, some 700 meters down. After 2 hours walk we finally discover the gardens where grow palm, lime, banana tree, garlic, and sweet potatoes. The place is really beautiful. We come back another way to another village located on the plateau.