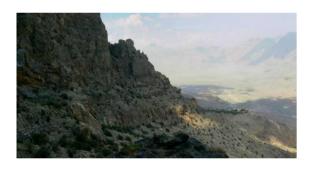

# ✓ Hike up to Jebel Akhdar (8 hours)

₽ Jebel Akhdar

A long but very beautiful hike which takes us from the Samail Gap to the high plateau of Jebel Akhdar. We first follow the wadi bed sometimes on the falaj, sometimes bouldering. We then have a long quite steep ascent on a good path with great views until we reach a high village. Scenery is great with impressive vertical cliffs.

### ✓ Hike up to Jebel Akhdar (7 hours)

₽ Jebel Akhdar

A nice hike, not too much difficult, except in one steep place, offering us great views over the north flank of the Western Hajar. We start at a village located at 1400m above sea level, where apricots and peaches do particularly well, and reach an upper village located at 2200m, where main grown trees are pomogranates and wallnuts.