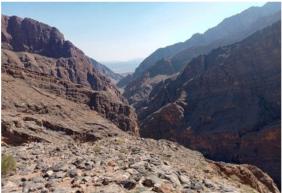

### ✓ Hike up to Jebel Akhdar (7 hours)

₽ Jebel Akhdar

A nice hike, not too much difficult, except in one steep place, offering us great views over the north flank of the Western Hajar. We start at a village located at 1400m above sea level, where apricots and peaches do particularly well, and reach an upper village located at 2200m, where main grown trees are pomogranates and wallnuts.

- Level 3\*

- Walking time : 5 to 6 hours- Height difference : +800m/-450m