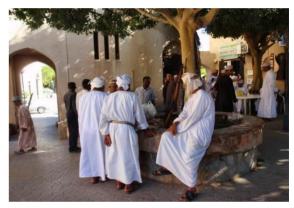

### ✓ Souq of Nizwa (1 hour 30)

Nizwa is a major city of Oman located at the foot of the mointains in the interior. In the past it was the capital of the country and remains the cultural center of the country for mountain people. The Souq was rehabilitated some 15 years ago. Friday is the market day, called 'Souq Al Jumaa', and brings visitors from the nearby mountains as well as bedous from the desert side. The livestock souq is particularly worth a visit. But you find also the fish souq, vegetable souq, meat souq, as well as some people saling moutain honey, dates, incense, and anything you might need.