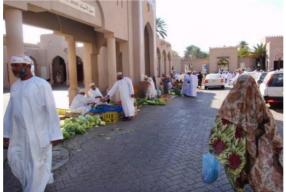

### ✓ Souq of Nizwa (1 hour 30)

Nizwa is a major city of Oman located at the foot of the mointains in the interior. In the past it was the capital of the country and remains the cultural center of the country for mountain people. The Souq was rehabilitated some 15 years ago. Friday is the market day, called 'Souq Al Jumaa', and brings visitors from the nearby mountains as well as bedous from the desert side. The livestock souq is particularly worth a visit. But you find also the fish souq, vegetable souq, meat souq, as well as some people saling moutain honey, dates, incense, and anything you might need.