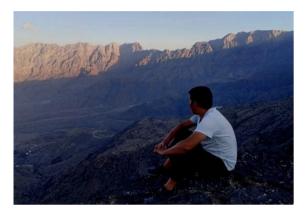

# ✓ Hike up to Jebel Akhdar (8 hours)

₽ Jebel Akhdar

A long but very beautiful hike which takes us from the Samail Gap to the high plateau of Jebel Akhdar. We first follow the wadi bed sometimes on the falaj, sometimes bouldering. We then have a long quite steep ascent on a good path with great views until we reach a high village. Scenery is great with impressive vertical cliffs.

### ✓ Hike up to Jebel Akhdar (7 hours)

₽ Jebel Akhdar

A nice hike, not too much difficult, except in one steep place, offering us great views over the north flank of the Western Hajar. We start at a village located at 1400m above sea level, where apricots and peaches do particularly well, and reach an upper village located at 2200m, where main grown trees are pomogranates and wallnuts.