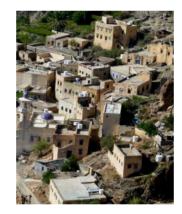

# ✓ Hike up to Jebel Akhdar (8 hours)

₽ Jebel Akhdar

A long but very beautiful hike which takes us from the Samail Gap to the high plateau of Jebel Akhdar. We first follow the wadi bed sometimes on the falaj, sometimes bouldering. We then have a long quite steep ascent on a good path with great views until we reach a high village. Scenery is great with impressive vertical cliffs.

### ✓ Hike up to Jebel Akhdar (7 hours)

₽ Jebel Akhdar

A nice hike, not too much difficult, except in one steep place, offering us great views over the north flank of the Western Hajar. We start at a village located at 1400m above sea level, where apricots and peaches do particularly well, and reach an upper village located at 2200m, where main grown trees are pomogranates and wallnuts.